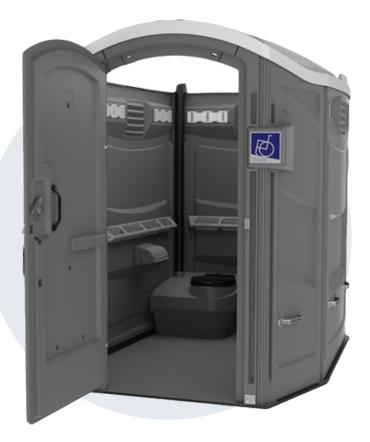

# **Chemical Site Toilet**

### **Your Premium Loo**

Keep your team happy, motivated and focused on the task with our Chemical Site Toilet.

Designed to be comfortable, hygienic and convenient for any location, this premium loo is robust enough to stand up to any construction site.

#### MAIN FEATURES

- Arrives Steamed Cleaned This ensures your loos are in immaculate condition to impress.
- Guaranteed Weekly Clean We remove all waste every week, and replenish toilet roll, hand soap and sink water too, so you don't have to.
- Grid Style Floor Muddy boots usually equal a grim, slippery toilet floor. But, because of our grid style flooring, not only is safety improved by the added grip, but dirt falls through the grid to keep the floor clean.
- Fully Stocked Each toilet comes with premium toilet rolls, hand soap, mirror, coat hook and specially created air freshener for LetLoos loos. Details matter...
- All waste is removed weekly and all amenities replenished.
- All our toilets are fitted with HSE complainant forearm sinks to meet all health and safety requirements.