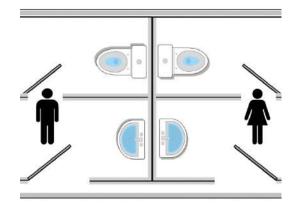

# **Easy Access Toilets**

### **Easy Access Toilets**

Designed for people with limited mobility, these toilets are kitted out to make sure going to the loo is a breeze for everybody.

#### **MAIN FEATURES**

- Arrives Steamed Cleaned This ensures your loos are in immaculate condition so they always impress.
- Easy Access We've made it simple for guests by installing motion detecting LED lights and strong handrails. Now your guests can visit the loo without having to ask for help.
- Super Spacious With enough room for a wheelchair or pram, these spacious toilets make visiting the toilet a comfortable experience.