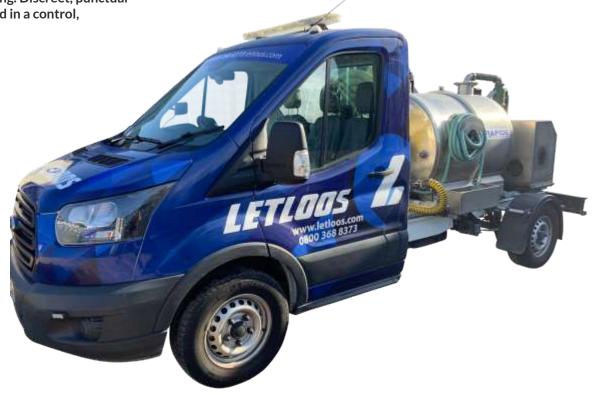

# **TANK EMPTYING**

### Quick, Convenient & Discreet

If you need your tank emptying but want it done without any hassle, LetLoos tank emptying service is for you.

Our tankers, driven by highly trained staff, can access any location and empty any size tank. We'll always empty your tank in a quick, hygienic manner, causing minimal disruption to your site or home.

Have questions about your tank? Need to know how often you should have it emptied or even costs involved? Then Get in touch. Our team are always available to offer advice and or a no-obligation quote.