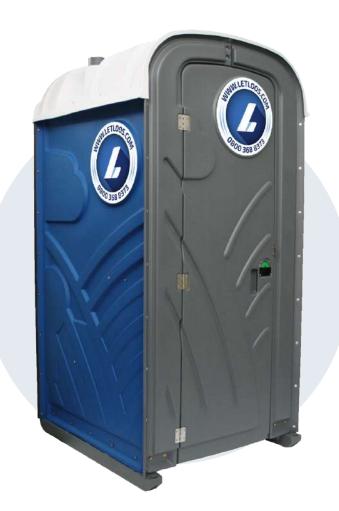

# **Chemical Site Toilet**

### **Your Premium Loo**

Keep your team happy, motivated and focused on the task with our Chemical Site Toilet.

Designed to be comfortable, hygienic and convenient for any location, this premium loo is robust enough to stand up to any construction site.

#### MAIN FEATURES

- Arrives Steamed Cleaned This ensures your loos are in immaculate condition to impress.
- Guaranteed Weekly Clean We remove all waste every week, and replenish toilet roll, hand soap and sink water too, so you don't have to.
- Grid Style Floor Muddy boots usually equal a grim, slippery toilet floor. But, because of our grid style flooring, not only is safety improved by the added grip, but dirt falls through the grid to keep the floor clean.
- Fully Stocked Each toilet comes with premium toilet rolls, hand soap, mirror, coat hook and specially created air freshener for LetLoos loos. Details matter...
- All waste is removed weekly and all amenities replenished.
- All our toilets are fitted with HSE complainant forearm sinks to meet all health and safety requirements.

| SIZE                 |                |
|----------------------|----------------|
| Height               | 2310 mm        |
| Width:               | 1118 mm        |
| Depth:               | 1219 mm        |
| Weight:              | 73.5 kg        |
| Standard tank volume | e: 265 L       |
| Seat height:         | 460mm          |
| Door opening height: | 1937mm         |
| Door opening width:  | 619mm          |
| Floor space:         | 1041mm x 533mm |