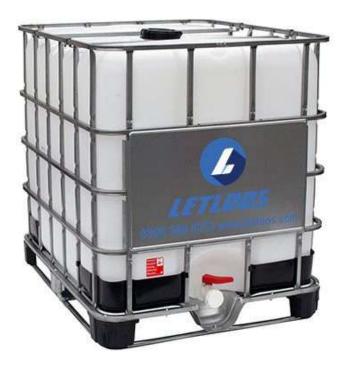

# **IBC Water Tank Hire**

## **Robust & Reliable**

Used primarily for Welfare Units, flushing toilets and washbasins, our IBC Water Tank hire is essential for keeping your site ticking smoothly. Built to survive in tough construction conditions, LetLoos tanks are reliable and adaptable.

#### **MAIN FEATURES**

- 1000L Capacity Having to change your water on a regular basis is a nightmare. So, to save time and fuss, we have a range of IBC Water Tanks up to 1000 litres in capacity.
- Multiple Tanks Available Because IBC Water Tanks are extensively used, we can supply you with multiple tanks, which are easy to stack and interlock.
- Translucent If you have a large site, it's easy to run out of water. But, because all LetLoos tanks are translucent, you can track exactly how much water you have left. This way you're never caught out.

| SIZE                 |                |
|----------------------|----------------|
| Height               | 2310 mm        |
| Width:               | 1118 mm        |
| Depth:               | 1219 mm        |
| Weight:              | 73.5 kg        |
| Standard tank volume | e: 265 L       |
| Seat height:         | 460mm          |
| Door opening height: | 1937mm         |
| Door opening width:  | 619mm          |
| Floor space:         | 1041mm x 533mm |