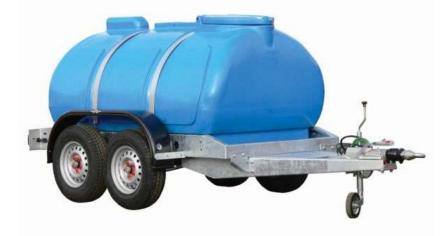

# **IBC Water Tank Hire**

## **Robust & Reliable**

Used primarily for Welfare Units, flushing toilets and washbasins, our IBC Water Tank hire is essential for keeping your site ticking smoothly. Built to survive in tough construction conditions, LetLoos tanks are reliable and adaptable.

#### **MAIN FEATURES**

- 1000L Capacity Having to change your water on a regular basis is a nightmare. So, to save time and fuss, we have a range of IBC Water Tanks up to 1000 litres in capacity.
- Multiple Tanks Available Because IBC Water Tanks are extensively used, we can supply you with multiple tanks, which are easy to stack and interlock.
- Translucent If you have a large site, it's easy to run out of water. But, because all LetLoos tanks are translucent, you can track exactly how much water you have left. This way you're never caught out.