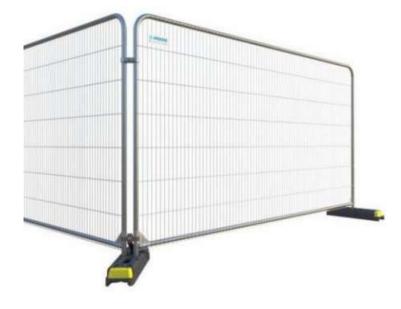

# Fencing

## Keep Your Site Safe

If you run a construction site, you'll need reliable fencing. Whether it's keeping the public out or separating areas, your fencing needs to be secure. And, that's exactly what LetLoos Heras fencing is.

0800 368 373

Easy to manoeuvre and extremely adaptable it takes the stress out of security.

#### MAIN FEATURES

- Affordable Regardless of the size of your operation and how much fencing panels you need, we offer some of the best value fencing in the whole of the South East.
- Robust & Secure Your fencing needs to do its job. That's why all LetLoos fencing is guaranteed to stand up to even the harshest of conditions.

| SIZE   |         |
|--------|---------|
| Height | 3050 mm |
| Width: | 2100 mm |
| Depth: | 6000 mm |