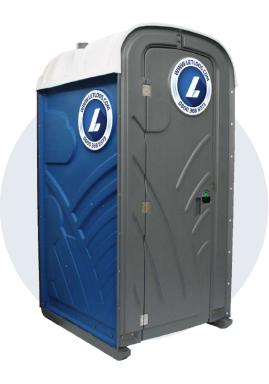

# **Single Event Toilets**

### The Go-To Event Loo

From festivals to house parties, the LetLoos Single Event Toilet is the go-to toilet of our fleet.

Robust enough for any events, it's been created with comfort at its core. LED Night Sensor Lights ensure no more blackout number 2s, and powerful air fresheners are fitted to eliminate any conversation starters. We can provide 1 to hundreds of portable toilets for your event, this toilet helps you take the experience one step further.