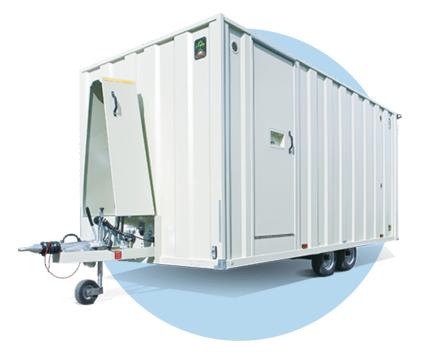

# Luxury Toilet Trailer 1+1

### Weddings, Parties, Glamping & Camping

Stylish, luxurious and extremely comfortable - the LetLoos Toilet Trailer elevates your guests experience to another level.

Designed with 5<sup>\*</sup> treatment in mind, using high-quality materials and ample space, these luxury loos make your event stand out. They're a modern step up from any other portable loo. So, if you're out to impress your guests, the Luxury Toilet Trailer is for you.

#### MAIN FEATURES

- Arrives In Immaculate Condition This ensures your toilet trailer is ready to use and will impress your guests from the get-go.
- Out Of Hours Delivery & Collection You don't want guests seeing trailers rolling up to your event. So, keep the delivery and collection out of sight with our out of hours delivery and collection service.
- Onsite Cleaning Service Require a cleaning attendant to guarantee your trailer is spotless all the time? Just let us know. Our team of highly trained attendants are available with all Luxury Toilet Trailers.
- Environmentally Friendly These loos use innovative vacuum technology to reduce waste and water usage by 90%. This helps give you and your guests a guilt-free number 1 and 2 experience.

| SIZE   |         |
|--------|---------|
| Height | 3050 mm |
| Width: | 2226 mm |
| Depth: | 6860 mm |

0800 368 373 🚯 LETLOOS.COM